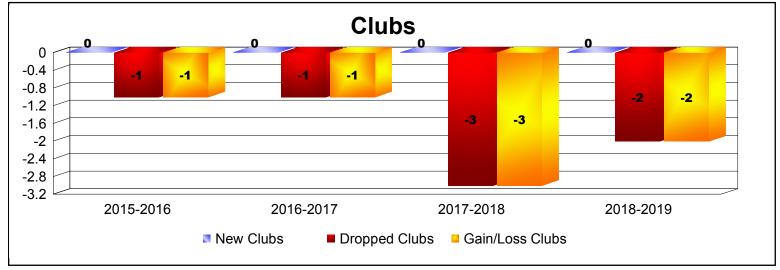

**Disbanded Districts**As of June 2019 Cumulative

| Year      | New<br>Clubs | Dropped<br>Clubs | Gain/<br>Loss<br>Clubs | New<br>Members | Charter<br>Members | Reinstate<br>Members | Transfer<br>Members | Total<br>Member<br>Added | Total<br>Members<br>Dropped | Gain/<br>Loss<br>Members |
|-----------|--------------|------------------|------------------------|----------------|--------------------|----------------------|---------------------|--------------------------|-----------------------------|--------------------------|
| 2015-2016 | 0            | -1               | -1                     | 4              | 0                  | 0                    | 0                   | 4                        | -49                         | -45                      |
| 2016-2017 | 0            | -1               | -1                     | 1              | 0                  | 0                    | 0                   | 1                        | -7                          | -6                       |
| 2017-2018 | 0            | -3               | -3                     | 0              | 0                  | 0                    | 0                   | 0                        | -52                         | -52                      |
| 2018-2019 | 0            | -2               | -2                     | 0              | 0                  | 0                    | 0                   | 0                        | -15                         | -15                      |
| Average   | 0            | -2               | -2                     | 1              | 0                  | 0                    | 0                   | 1                        | -31                         | -30                      |