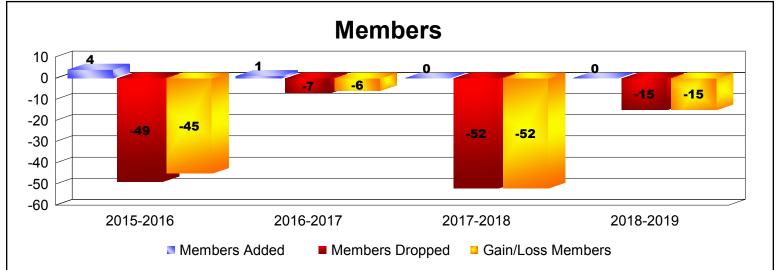

**Disbanded Districts**As of June 2019 Cumulative

| Year      | New<br>Clubs | Dropped<br>Clubs | Gain/<br>Loss<br>Clubs | New<br>Members | Charter<br>Members | Reinstate<br>Members | Transfer<br>Members | Total<br>Member<br>Added | Total<br>Members<br>Dropped | Gain/<br>Loss<br>Members |
|-----------|--------------|------------------|------------------------|----------------|--------------------|----------------------|---------------------|--------------------------|-----------------------------|--------------------------|
| 2015-2016 | 0            | -1               | -1                     | 4              | 0                  | 0                    | 0                   | 4                        | -49                         | -45                      |
| 2016-2017 | 0            | -1               | -1                     | 1              | 0                  | 0                    | 0                   | 1                        | -7                          | -6                       |
| 2017-2018 | 0            | -3               | -3                     | 0              | 0                  | 0                    | 0                   | 0                        | -52                         | -52                      |
| 2018-2019 | 0            | -2               | -2                     | 0              | 0                  | 0                    | 0                   | 0                        | -15                         | -15                      |
| Average   | 0            | -2               | -2                     | 1              | 0                  | 0                    | 0                   | 1                        | -31                         | -30                      |